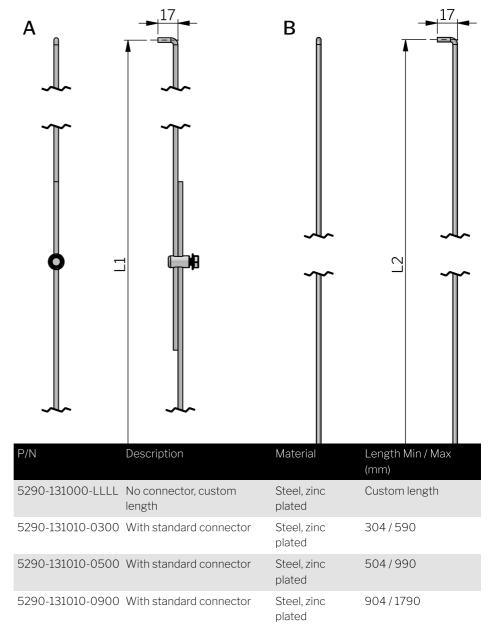

Adjustable rods (drawing A) are supplied as two rods of equal length which connect to each other with the adjustment adaptor. The set screw is equipped with mechanical thread locking.

The fix lengh rods (drawing B) are supplied upon request as one-piece rods without adjustment adaptor.

## **MATERIAL**

Rod: Steel, zinc plated
Rod adapter: Steel, zinc plated